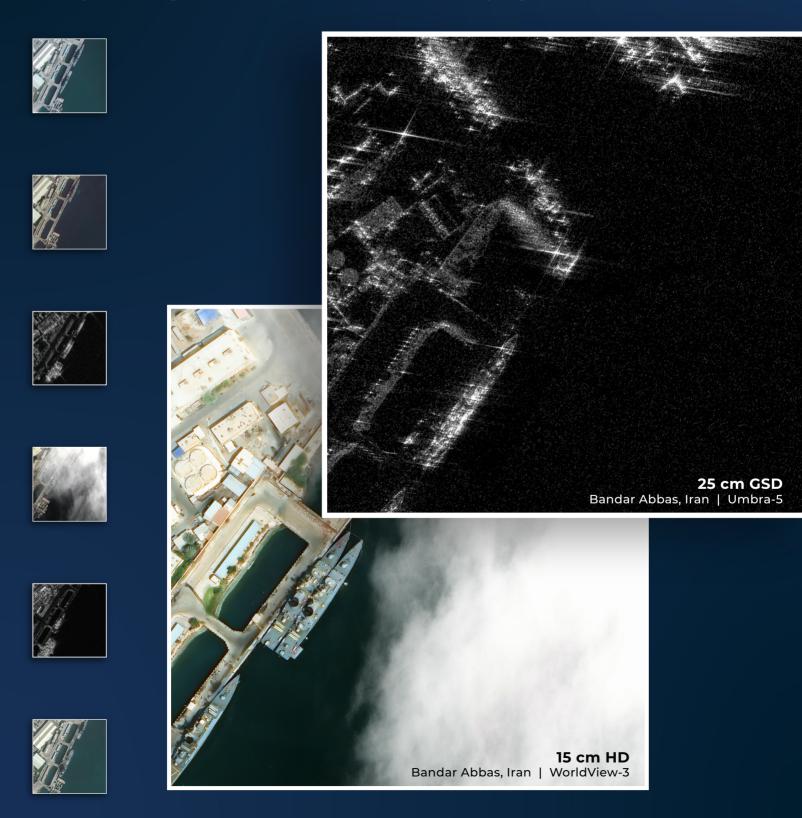

# **DOUBLESHOT**

Combined VHR Optical + SAR tasking for guaranteed insights regardless of weather or daylight.

### 15 MIN NEAR REAL-TIME

EUSI is the only European VHR provider that can consistently deliver timecritical imagery in 15–30 minutes. 15 cm HD VERY HIGH RESOLUTION

The highest resolution satellite imagery product on the market utilising Maxar HD processing.